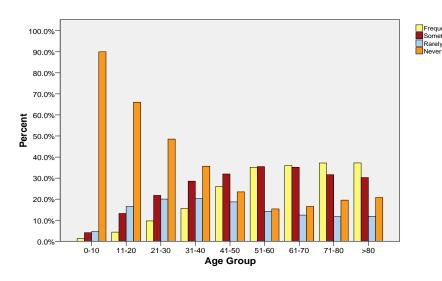

#### **JOINT PAIN IN FEMALES BY AGE GROUP**

### SELF-REPORTED CLINICAL SYMPTOMS BY GENDER AND AGE GROUP: JOINT PAIN

| Gender |           |       |             | Joint Pain |           |        |       | Total  |
|--------|-----------|-------|-------------|------------|-----------|--------|-------|--------|
|        |           |       |             | Frequently | Sometimes | Rarely | Never |        |
| Female | Age Group | 0-10  | Count       | 36         | 109       | 124    | 2421  | 2690   |
|        |           |       | Percent (%) | 1.3%       | 4.1%      | 4.6%   | 90.0% | 100.0% |
|        |           | 11-20 | Count       | 206        | 629       | 786    | 3149  | 4770   |
|        |           |       | Percent (%) | 4.3%       | 13.2%     | 16.5%  | 66.0% | 100.0% |
|        |           | 21-30 | Count       | 522        | 1178      | 1083   | 2625  | 5408   |
|        |           |       | Percent (%) | 9.7%       | 21.8%     | 20.0%  | 48.5% | 100.0% |
|        |           | 31-40 | Count       | 902        | 1652      | 1173   | 2064  | 5791   |
|        |           |       | Percent (%) | 15.6%      | 28.5%     | 20.3%  | 35.6% | 100.0% |
|        |           | 41-50 | Count       | 1661       | 2050      | 1198   | 1504  | 6413   |
|        |           |       | Percent (%) | 25.9%      | 32.0%     | 18.7%  | 23.5% | 100.0% |
|        |           | 51-60 | Count       | 1845       | 1863      | 742    | 807   | 5257   |
|        |           |       | Percent (%) | 35.1%      | 35.4%     | 14.1%  | 15.4% | 100.0% |
|        |           | 61-70 | Count       | 1196       | 1170      | 413    | 550   | 3329   |
|        |           |       | Percent (%) | 35.9%      | 35.1%     | 12.4%  | 16.5% | 100.0% |
|        |           | 71-80 | Count       | 584        | 497       | 183    | 307   | 1571   |
|        |           |       | Percent (%) | 37.2%      | 31.6%     | 11.6%  | 19.5% | 100.0% |
|        |           | >80   | Count       | 208        | 169       | 66     | 116   | 559    |
|        |           |       | Percent (%) | 37.2%      | 30.2%     | 11.8%  | 20.8% | 100.0% |
|        | Total     |       | Count       | 7160       | 9317      | 5768   | 13543 | 35788  |
|        |           |       | Percent (%) | 20.0%      | 26.0%     | 16.1%  | 37.8% | 100.0% |
| Male   | Age Group | 0-10  | Count       | 24         | 129       | 199    | 2351  | 2703   |
|        |           |       | Percent (%) | .9%        | 4.8%      | 7.4%   | 87.0% | 100.0% |
|        |           | 11-20 | Count       | 155        | 645       | 803    | 3358  | 4961   |
|        |           |       | Percent (%) | 3.1%       | 13.0%     | 16.2%  | 67.7% | 100.0% |
|        |           | 21-30 | Count       | 482        | 1060      | 896    | 2161  | 4599   |
|        |           |       | Percent (%) | 10.5%      | 23.0%     | 19.5%  | 47.0% | 100.0% |
|        |           | 31-40 | Count       | 801        | 1379      | 980    | 1720  | 4880   |
|        |           |       | Percent (%) | 16.4%      | 28.3%     | 20.1%  | 35.2% | 100.0% |
|        |           | 41-50 | Count       | 1152       | 1851      | 1081   | 1590  | 5674   |
|        |           |       | Percent (%) | 20.3%      | 32.6%     | 19.1%  | 28.0% | 100.0% |
|        |           | 51-60 | Count       | 1315       | 1737      | 886    | 1135  | 5073   |
|        |           |       | Percent (%) | 25.9%      | 34.2%     | 17.5%  | 22.4% | 100.0% |
|        |           | 61-70 | Count       | 869        | 1242      | 551    | 743   | 3405   |
|        |           |       | Percent (%) | 25.5%      | 36.5%     | 16.2%  | 21.8% | 100.0% |
|        |           | 71-80 | Count       | 357        | 584       | 226    | 430   | 1597   |
|        |           |       | Percent (%) | 22.4%      | 36.6%     | 14.2%  | 26.9% | 100.0% |
|        |           | >80   | Count       | 93         | 113       | 56     | 88    | 350    |
|        |           |       | Percent (%) | 26.6%      | 32.3%     | 16.0%  | 25.1% | 100.0% |
|        | Total     |       | Count       | 5248       | 8740      | 5678   | 13576 | 33242  |
|        |           |       | Percent (%) | 15.8%      | 26.3%     | 17.1%  | 40.8% | 100.0% |