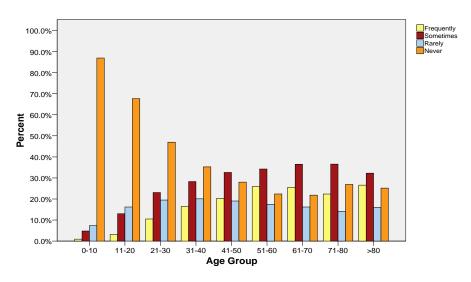

## JOINT PAIN IN MALES BY AGE GROUP

### SELF-REPORTED CLINICAL SYMPTOMS BY GENDER AND AGE GROUP: JOINT PAIN

| Gender |           |       |             | Joint Pain |           |        |       | Total  |
|--------|-----------|-------|-------------|------------|-----------|--------|-------|--------|
|        |           |       |             | Frequently | Sometimes | Rarely | Never |        |
| Female | Age Group | 0-10  | Count       | 36         | 109       | 124    | 2421  | 2690   |
|        |           |       | Percent (%) | 1.3%       | 4.1%      | 4.6%   | 90.0% | 100.0% |
|        |           | 11-20 | Count       | 206        | 629       | 786    | 3149  | 4770   |
|        |           |       | Percent (%) | 4.3%       | 13.2%     | 16.5%  | 66.0% | 100.0% |
|        |           | 21-30 | Count       | 522        | 1178      | 1083   | 2625  | 5408   |
|        |           |       | Percent (%) | 9.7%       | 21.8%     | 20.0%  | 48.5% | 100.0% |
|        |           | 31-40 | Count       | 902        | 1652      | 1173   | 2064  | 5791   |
|        |           |       | Percent (%) | 15.6%      | 28.5%     | 20.3%  | 35.6% | 100.0% |
|        |           | 41-50 | Count       | 1661       | 2050      | 1198   | 1504  | 6413   |
|        |           |       | Percent (%) | 25.9%      | 32.0%     | 18.7%  | 23.5% | 100.0% |
|        |           | 51-60 | Count       | 1845       | 1863      | 742    | 807   | 5257   |
|        |           |       | Percent (%) | 35.1%      | 35.4%     | 14.1%  | 15.4% | 100.0% |
|        |           | 61-70 | Count       | 1196       | 1170      | 413    | 550   | 3329   |
|        |           |       | Percent (%) | 35.9%      | 35.1%     | 12.4%  | 16.5% | 100.0% |
|        |           | 71-80 | Count       | 584        | 497       | 183    | 307   | 1571   |
|        |           |       | Percent (%) | 37.2%      | 31.6%     | 11.6%  | 19.5% | 100.0% |
|        |           | >80   | Count       | 208        | 169       | 66     | 116   | 559    |
|        |           |       | Percent (%) | 37.2%      | 30.2%     | 11.8%  | 20.8% | 100.0% |
|        | Total     |       | Count       | 7160       | 9317      | 5768   | 13543 | 35788  |
|        |           |       | Percent (%) | 20.0%      | 26.0%     | 16.1%  | 37.8% | 100.0% |
| Male   | Age Group | 0-10  | Count       | 24         | 129       | 199    | 2351  | 2703   |
|        |           |       | Percent (%) | .9%        | 4.8%      | 7.4%   | 87.0% | 100.0% |
|        |           | 11-20 | Count       | 155        | 645       | 803    | 3358  | 4961   |
|        |           |       | Percent (%) | 3.1%       | 13.0%     | 16.2%  | 67.7% | 100.0% |
|        |           | 21-30 | Count       | 482        | 1060      | 896    | 2161  | 4599   |
|        |           |       | Percent (%) | 10.5%      | 23.0%     | 19.5%  | 47.0% | 100.0% |
|        |           | 31-40 | Count       | 801        | 1379      | 980    | 1720  | 4880   |
|        |           |       | Percent (%) | 16.4%      | 28.3%     | 20.1%  | 35.2% | 100.0% |
|        |           | 41-50 | Count       | 1152       | 1851      | 1081   | 1590  | 5674   |
|        |           |       | Percent (%) | 20.3%      | 32.6%     | 19.1%  | 28.0% | 100.0% |
|        |           | 51-60 | Count       | 1315       | 1737      | 886    | 1135  | 5073   |
|        |           |       | Percent (%) | 25.9%      | 34.2%     | 17.5%  | 22.4% | 100.0% |
|        |           | 61-70 | Count       | 869        | 1242      | 551    | 743   | 3405   |
|        |           |       | Percent (%) | 25.5%      | 36.5%     | 16.2%  | 21.8% | 100.0% |
|        |           | 71-80 | Count       | 357        | 584       | 226    | 430   | 1597   |
|        |           |       | Percent (%) | 22.4%      | 36.6%     | 14.2%  | 26.9% | 100.0% |
|        |           | >80   | Count       | 93         | 113       | 56     | 88    | 350    |
|        |           |       | Percent (%) | 26.6%      | 32.3%     | 16.0%  | 25.1% | 100.0% |
|        | Total     |       | Count       | 5248       | 8740      | 5678   | 13576 | 33242  |
|        |           |       | Percent (%) | 15.8%      | 26.3%     | 17.1%  | 40.8% | 100.0% |