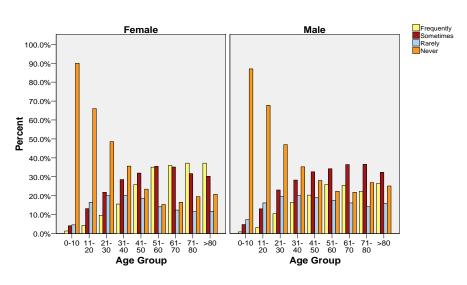

#### JOINT PAIN BY GENDER AND AGE GROUP

### SELF-REPORTED CLINICAL SYMPTOMS BY GENDER AND AGE GROUP: JOINT PAIN

| Gender |           |       |             | Joint Pain |           |        |       | Total  |
|--------|-----------|-------|-------------|------------|-----------|--------|-------|--------|
|        |           |       |             | Frequently | Sometimes | Rarely | Never |        |
| Female | Age Group | 0-10  | Count       | 36         | 109       | 124    | 2421  | 2690   |
|        |           |       | Percent (%) | 1.3%       | 4.1%      | 4.6%   | 90.0% | 100.0% |
|        |           | 11-20 | Count       | 206        | 629       | 786    | 3149  | 4770   |
|        |           |       | Percent (%) | 4.3%       | 13.2%     | 16.5%  | 66.0% | 100.0% |
|        |           | 21-30 | Count       | 522        | 1178      | 1083   | 2625  | 5408   |
|        |           |       | Percent (%) | 9.7%       | 21.8%     | 20.0%  | 48.5% | 100.0% |
|        |           | 31-40 | Count       | 902        | 1652      | 1173   | 2064  | 5791   |
|        |           |       | Percent (%) | 15.6%      | 28.5%     | 20.3%  | 35.6% | 100.0% |
|        |           | 41-50 | Count       | 1661       | 2050      | 1198   | 1504  | 6413   |
|        |           |       | Percent (%) | 25.9%      | 32.0%     | 18.7%  | 23.5% | 100.0% |
|        |           | 51-60 | Count       | 1845       | 1863      | 742    | 807   | 5257   |
|        |           |       | Percent (%) | 35.1%      | 35.4%     | 14.1%  | 15.4% | 100.0% |
|        |           | 61-70 | Count       | 1196       | 1170      | 413    | 550   | 3329   |
|        |           |       | Percent (%) | 35.9%      | 35.1%     | 12.4%  | 16.5% | 100.0% |
|        |           | 71-80 | Count       | 584        | 497       | 183    | 307   | 1571   |
|        |           |       | Percent (%) | 37.2%      | 31.6%     | 11.6%  | 19.5% | 100.0% |
|        |           | >80   | Count       | 208        | 169       | 66     | 116   | 559    |
|        |           |       | Percent (%) | 37.2%      | 30.2%     | 11.8%  | 20.8% | 100.0% |
|        | Total     |       | Count       | 7160       | 9317      | 5768   | 13543 | 35788  |
|        |           |       | Percent (%) | 20.0%      | 26.0%     | 16.1%  | 37.8% | 100.0% |
| Male   | Age Group | 0-10  | Count       | 24         | 129       | 199    | 2351  | 2703   |
|        |           |       | Percent (%) | .9%        | 4.8%      | 7.4%   | 87.0% | 100.0% |
|        |           | 11-20 | Count       | 155        | 645       | 803    | 3358  | 4961   |
|        |           |       | Percent (%) | 3.1%       | 13.0%     | 16.2%  | 67.7% | 100.0% |
|        |           | 21-30 | Count       | 482        | 1060      | 896    | 2161  | 4599   |
|        |           |       | Percent (%) | 10.5%      | 23.0%     | 19.5%  | 47.0% | 100.0% |
|        |           | 31-40 | Count       | 801        | 1379      | 980    | 1720  | 4880   |
|        |           |       | Percent (%) | 16.4%      | 28.3%     | 20.1%  | 35.2% | 100.0% |
|        |           | 41-50 | Count       | 1152       | 1851      | 1081   | 1590  | 5674   |
|        |           |       | Percent (%) | 20.3%      | 32.6%     | 19.1%  | 28.0% | 100.0% |
|        |           | 51-60 | Count       | 1315       | 1737      | 886    | 1135  | 5073   |
|        |           |       | Percent (%) | 25.9%      | 34.2%     | 17.5%  | 22.4% | 100.0% |
|        |           | 61-70 | Count       | 869        | 1242      | 551    | 743   | 3405   |
|        |           |       | Percent (%) | 25.5%      | 36.5%     | 16.2%  | 21.8% | 100.0% |
|        |           | 71-80 | Count       | 357        | 584       | 226    | 430   | 1597   |
|        |           |       | Percent (%) | 22.4%      | 36.6%     | 14.2%  | 26.9% | 100.0% |
|        |           | >80   | Count       | 93         | 113       | 56     | 88    | 350    |
|        |           |       | Percent (%) | 26.6%      | 32.3%     | 16.0%  | 25.1% | 100.0% |
|        | Total     |       | Count       | 5248       | 8740      | 5678   | 13576 | 33242  |
|        |           |       | Percent (%) | 15.8%      | 26.3%     | 17.1%  | 40.8% | 100.0% |