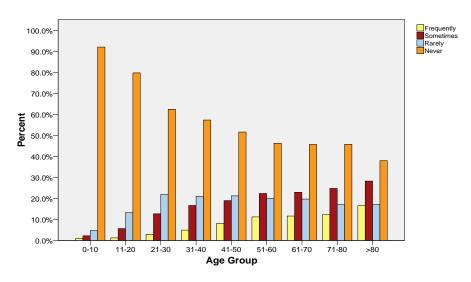

|           |       | Percent (%) | 11.6%           | 22.9%     | 19.7%  | 45.8% | 100.0% |
|        |           | 71-80 | Count       | 196             | 396       | 273    | 732   | 1597   |
|        |           |       | Percent (%) | 12.3%           | 24.8%     | 17.1%  | 45.8% | 100.0% |
|        |           | >80   | Count       | 58              | 99        | 60     | 133   | 350    |
|        |           |       | Percent (%) | 16.6%           | 28.3%     | 17.1%  | 38.0% | 100.0% |
|        | Total     |       | Count       | 2144            | 5223      | 6051   | 19824 | 33242  |
|        |           |       | Percent (%) | 6.4%            | 15.7%     | 18.2%  | 59.6% | 100.0% |

#### **MUSCLE WEAKNESS IN FEMALES BY AGE GROUP**



## MUSCLE WEAKNESS IN MALES BY AGE GROUP



### MUSCLE WEAKNESS BY GENDER AND AGE GROUP