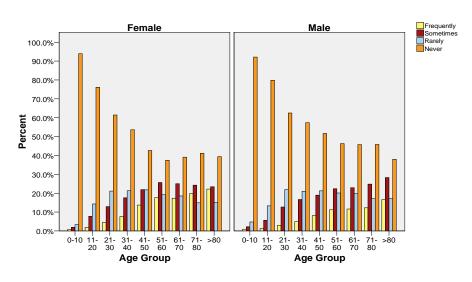

## SELF-REPORTED CLINICAL SYMPTOMS BY GENDER AND AGE GROUP: MUSCLE WEAKNESS

| Gender |           |       |             | Muscle Weakness |           |        |       | Total  |
|--------|-----------|-------|-------------|-----------------|-----------|--------|-------|--------|
|        |           |       |             | Frequently      | Sometimes | Rarely | Never |        |
| Female | Age Group | 0-10  | Count       | 22              | 51        | 90     | 2527  | 2690   |
|        |           |       | Percent (%) | .8%             | 1.9%      | 3.3%   | 93.9% | 100.0% |
|        |           | 11-20 | Count       | 88              | 370       | 682    | 3630  | 4770   |
|        |           |       | Percent (%) | 1.8%            | 7.8%      | 14.3%  | 76.1% | 100.0% |
|        |           | 21-30 | Count       | 246             | 698       | 1142   | 3322  | 5408   |
|        |           |       | Percent (%) | 4.5%            | 12.9%     | 21.1%  | 61.4% | 100.0% |
|        |           | 31-40 | Count       | 440             | 1014      | 1232   | 3105  | 5791   |
|        |           |       | Percent (%) | 7.6%            | 17.5%     | 21.3%  | 53.6% | 100.0% |
|        |           | 41-50 | Count       | 879             | 1404      | 1396   | 2734  | 6413   |
|        |           |       | Percent (%) | 13.7%           | 21.9%     | 21.8%  | 42.6% | 100.0% |
|        |           | 51-60 | Count       | 930             | 1350      | 1009   | 1968  | 5257   |
|        |           |       | Percent (%) | 17.7%           | 25.7%     | 19.2%  | 37.4% | 100.0% |
|        |           | 61-70 | Count       | 577             | 833       | 617    | 1302  | 3329   |
|        |           |       | Percent (%) | 17.3%           | 25.0%     | 18.5%  | 39.1% | 100.0% |
|        |           | 71-80 | Count       | 310             | 381       | 234    | 646   | 1571   |
|        |           |       | Percent (%) | 19.7%           | 24.3%     | 14.9%  | 41.1% | 100.0% |
|        |           | >80   | Count       | 124             | 131       | 84     | 220   | 559    |
|        |           |       | Percent (%) | 22.2%           | 23.4%     | 15.0%  | 39.4% | 100.0% |
|        | Total     |       | Count       | 3616            | 6232      | 6486   | 19454 | 35788  |
|        |           |       | Percent (%) | 10.1%           | 17.4%     | 18.1%  | 54.4% | 100.0% |
| Male   | Age Group | 0-10  | Count       | 25              | 59        | 129    | 2490  | 2703   |
|        |           |       | Percent (%) | .9%             | 2.2%      | 4.8%   | 92.1% | 100.0% |
|        |           | 11-20 | Count       | 61              | 281       | 659    | 3960  | 4961   |
|        |           |       | Percent (%) | 1.2%            | 5.7%      | 13.3%  | 79.8% | 100.0% |
|        |           | 21-30 | Count       | 136             | 583       | 1006   | 2874  | 4599   |
|        |           |       | Percent (%) | 3.0%            | 12.7%     | 21.9%  | 62.5% | 100.0% |
|        |           | 31-40 | Count       | 241             | 813       | 1027   | 2799  | 4880   |
|        |           |       | Percent (%) | 4.9%            | 16.7%     | 21.0%  | 57.4% | 100.0% |
|        |           | 41-50 | Count       | 462             | 1077      | 1205   | 2930  | 5674   |
|        |           |       | Percent (%) | 8.1%            | 19.0%     | 21.2%  | 51.6% | 100.0% |
|        |           | 51-60 | Count       | 569             | 1135      | 1021   | 2348  | 5073   |
|        |           |       | Percent (%) | 11.2%           | 22.4%     | 20.1%  | 46.3% | 100.0% |
|        |           | 61-70 | Count       | 396             | 780       | 671    | 1558  | 3405   |
|        |           |       | Percent (%) | 11.6%           | 22.9%     | 19.7%  | 45.8% | 100.0% |
|        |           | 71-80 | Count       | 196             | 396       | 273    | 732   | 1597   |
|        |           |       | Percent (%) | 12.3%           | 24.8%     | 17.1%  | 45.8% | 100.0% |
|        |           | >80   | Count       | 58              | 99        | 60     | 133   | 350    |
|        |           |       | Percent (%) | 16.6%           | 28.3%     | 17.1%  | 38.0% | 100.0% |
|        | Total     |       | Count       | 2144            | 5223      | 6051   | 19824 | 33242  |
|        |           |       | Percent (%) | 6.4%            | 15.7%     | 18.2%  | 59.6% | 100.0% |

### MUSCLE WEAKNESS BY GENDER AND AGE GROUP