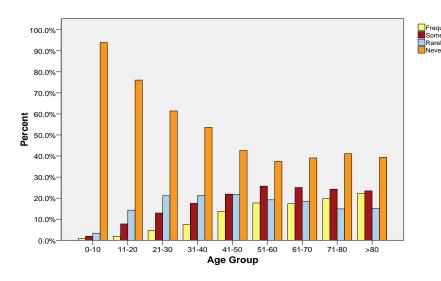

| 780       | 671    | 1558  | 3405   |
|        |           |       | Percent (%) | 11.6%           | 22.9%     | 19.7%  | 45.8% | 100.0% |
|        |           | 71-80 | Count       | 196             | 396       | 273    | 732   | 1597   |
|        |           |       | Percent (%) | 12.3%           | 24.8%     | 17.1%  | 45.8% | 100.0% |
|        |           | >80   | Count       | 58              | 99        | 60     | 133   | 350    |
|        |           |       | Percent (%) | 16.6%           | 28.3%     | 17.1%  | 38.0% | 100.0% |
|        | Total     |       | Count       | 2144            | 5223      | 6051   | 19824 | 33242  |
|        |           |       | Percent (%) | 6.4%            | 15.7%     | 18.2%  | 59.6% | 100.0% |

#### **MUSCLE WEAKNESS IN FEMALES BY AGE GROUP**



## MUSCLE WEAKNESS IN MALES BY AGE GROUP



### MUSCLE WEAKNESS BY GENDER AND AGE GROUP