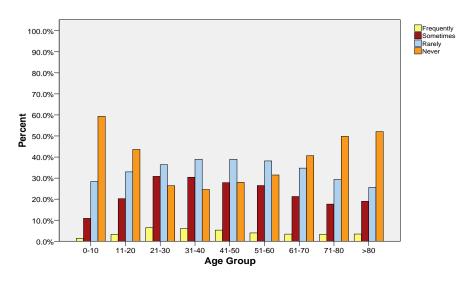

nt       | 48         | 395       | 1091   | 1871  | 3405   |  |
|        |           |       | Percent (%) | 1.4%       | 11.6%     | 32.0%  | 54.9% | 100.0% |  |
|        |           | 71-80 | Count       | 21         | 166       | 446    | 964   | 1597   |  |
|        |           |       | Percent (%) | 1.3%       | 10.4%     | 27.9%  | 60.4% | 100.0% |  |
|        |           | >80   | Count       | 9          | 40        | 90     | 211   | 350    |  |
|        |           |       | Percent (%) | 2.6%       | 11.4%     | 25.7%  | 60.3% | 100.0% |  |
|        | Total     |       | Count       | 579        | 4733      | 11034  | 16896 | 33242  |  |
|        |           |       | Percent (%) | 1.7%       | 14.2%     | 33.2%  | 50.8% | 100.0% |  |

#### **NAUSEA IN FEMALES BY AGE GROUP**



## NAUSEA IN MALES BY AGE GROUP



### NAUSEA BY GENDER AND AGE GROUP