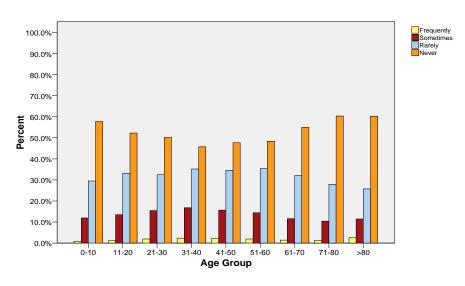

1091   | 1871  | 3405   |  |
|        |           |       | Percent (%) | 1.4%       | 11.6%     | 32.0%  | 54.9% | 100.0% |  |
|        |           | 71-80 | Count       | 21         | 166       | 446    | 964   | 1597   |  |
|        |           |       | Percent (%) | 1.3%       | 10.4%     | 27.9%  | 60.4% | 100.0% |  |
|        |           | >80   | Count       | 9          | 40        | 90     | 211   | 350    |  |
|        |           |       | Percent (%) | 2.6%       | 11.4%     | 25.7%  | 60.3% | 100.0% |  |
|        | Total     |       | Count       | 579        | 4733      | 11034  | 16896 | 33242  |  |
|        |           |       | Percent (%) | 1.7%       | 14.2%     | 33.2%  | 50.8% | 100.0% |  |

#### **NAUSEA IN FEMALES BY AGE GROUP**



## NAUSEA IN MALES BY AGE GROUP



### NAUSEA BY GENDER AND AGE GROUP