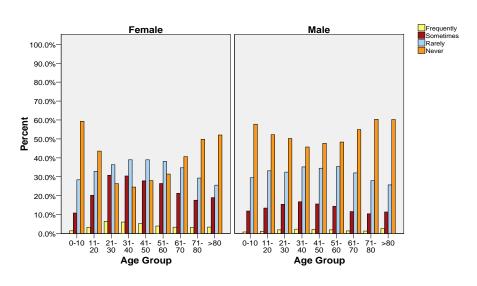

### NAUSEA BY GENDER AND AGE GROUP

#### SELF-REPORTED CLINICAL SYMPTOMS BY GENDER AND AGE GROUP: NAUSEA

| Gender |           |       |             | Nausea     |           |        |       | Total  |  |
|--------|-----------|-------|-------------|------------|-----------|--------|-------|--------|--|
|        |           |       |             | Frequently | Sometimes | Rarely | Never |        |  |
| Female | Age Group | 0-10  | Count       | 38         | 292       | 764    | 1596  | 2690   |  |
|        |           |       | Percent (%) | 1.4%       | 10.9%     | 28.4%  | 59.3% | 100.0% |  |
|        |           | 11-20 | Count       | 156        | 964       | 1571   | 2079  | 4770   |  |
|        |           |       | Percent (%) | 3.3%       | 20.2%     | 32.9%  | 43.6% | 100.0% |  |
|        |           | 21-30 | Count       | 348        | 1667      | 1966   | 1427  | 5408   |  |
|        |           |       | Percent (%) | 6.4%       | 30.8%     | 36.4%  | 26.4% | 100.0% |  |
|        |           | 31-40 | Count       | 352        | 1761      | 2256   | 1422  | 5791   |  |
|        |           |       | Percent (%) | 6.1%       | 30.4%     | 39.0%  | 24.6% | 100.0% |  |
|        |           | 41-50 | Count       | 338        | 1784      | 2498   | 1793  | 6413   |  |
|        |           |       | Percent (%) | 5.3%       | 27.8%     | 39.0%  | 28.0% | 100.0% |  |
|        |           | 51-60 | Count       | 208        | 1390      | 2005   | 1654  | 5257   |  |
|        |           |       | Percent (%) | 4.0%       | 26.4%     | 38.1%  | 31.5% | 100.0% |  |
|        |           | 61-70 | Count       | 113        | 707       | 1156   | 1353  | 3329   |  |
|        |           |       | Percent (%) | 3.4%       | 21.2%     | 34.7%  | 40.6% | 100.0% |  |
|        |           | 71-80 | Count       | 50         | 277       | 461    | 783   | 1571   |  |
|        |           |       | Percent (%) | 3.2%       | 17.6%     | 29.3%  | 49.8% | 100.0% |  |
|        |           | >80   | Count       | 19         | 106       | 143    | 291   | 559    |  |
|        |           |       | Percent (%) | 3.4%       | 19.0%     | 25.6%  | 52.1% | 100.0% |  |
|        | Total     |       | Count       | 1622       | 8948      | 12820  | 12398 | 35788  |  |
|        |           |       | Percent (%) | 4.5%       | 25.0%     | 35.8%  | 34.6% | 100.0% |  |
| Male   | Age Group | 0-10  | Count       | 23         | 322       | 797    | 1561  | 2703   |  |
|        |           |       | Percent (%) | .9%        | 11.9%     | 29.5%  | 57.8% | 100.0% |  |
|        |           | 11-20 | Count       | 56         | 669       | 1644   | 2592  | 4961   |  |
|        |           |       | Percent (%) | 1.1%       | 13.5%     | 33.1%  | 52.2% | 100.0% |  |
|        |           | 21-30 | Count       | 89         | 709       | 1493   | 2308  | 4599   |  |
|        |           |       | Percent (%) | 1.9%       | 15.4%     | 32.5%  | 50.2% | 100.0% |  |
|        |           | 31-40 | Count       | 113        | 817       | 1718   | 2232  | 4880   |  |
|        |           |       | Percent (%) | 2.3%       | 16.7%     | 35.2%  | 45.7% | 100.0% |  |
|        |           | 41-50 | Count       | 122        | 888       | 1960   | 2704  | 5674   |  |
|        |           |       | Percent (%) | 2.2%       | 15.7%     | 34.5%  | 47.7% | 100.0% |  |
|        |           | 51-60 | Count       | 98         | 727       | 1795   | 2453  | 5073   |  |
|        |           |       | Percent (%) | 1.9%       | 14.3%     | 35.4%  | 48.4% | 100.0% |  |
|        |           | 61-70 | Count       | 48         | 395       | 1091   | 1871  | 3405   |  |
|        |           |       | Percent (%) | 1.4%       | 11.6%     | 32.0%  | 54.9% | 100.0% |  |
|        |           | 71-80 | Count       | 21         | 166       | 446    | 964   | 1597   |  |
|        |           |       | Percent (%) | 1.3%       | 10.4%     | 27.9%  | 60.4% | 100.0% |  |
|        |           | >80   | Count       | 9          | 40        | 90     | 211   | 350    |  |
|        |           |       | Percent (%) | 2.6%       | 11.4%     | 25.7%  | 60.3% | 100.0% |  |
|        | Total     |       | Count       | 579        | 4733      | 11034  | 16896 | 33242  |  |
|        |           |       | Percent (%) | 1.7%       | 14.2%     | 33.2%  | 50.8% | 100.0% |  |