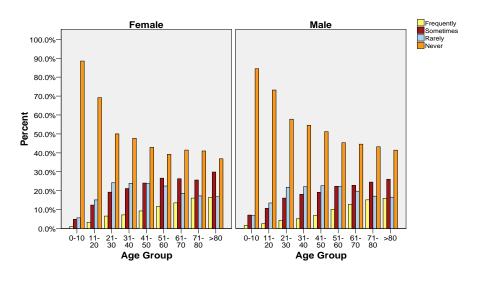

## SELF-REPORTED SHORTNESS OF BREATH IN FEMALES BY AGE GROUP

SELF-REPORTED SHORTNESS OF BREATH IN MALES BY AGE GROUP

SELF-REPORTED SHORTNESS OF BREATH IN MALES BY AGE GROUP

## SELF-REPORTED CLINICAL SYMPTOMS BY GENDER AND AGE GROUP: SHORTNESS OF BREATH

| Gender |           |       |             | Shortness Of Breath |           |        |       | Total  |
|--------|-----------|-------|-------------|---------------------|-----------|--------|-------|--------|
|        |           |       |             | Frequently          | Sometimes | Rarely | Never |        |
| Female | Age Group | 0-10  | Count       | 28                  | 129       | 152    | 2381  | 269    |
|        |           |       | Percent (%) | 1.0%                | 4.8%      | 5.7%   | 88.5% | 100.09 |
|        |           | 11-20 | Count       | 157                 | 592       | 722    | 3299  | 477    |
|        |           |       | Percent (%) | 3.3%                | 12.4%     | 15.1%  | 69.2% | 100.09 |
|        |           | 21-30 | Count       | 357                 | 1040      | 1307   | 2704  | 540    |
|        |           |       | Percent (%) | 6.6%                | 19.2%     | 24.2%  | 50.0% | 100.09 |
|        |           | 31-40 | Count       | 417                 | 1226      | 1384   | 2764  | 579    |
|        |           |       | Percent (%) | 7.2%                | 21.2%     | 23.9%  | 47.7% | 100.09 |
|        |           | 41-50 | Count       | 597                 | 1543      | 1524   | 2749  | 641    |
|        |           |       | Percent (%) | 9.3%                | 24.1%     | 23.8%  | 42.9% | 100.09 |
|        |           | 51-60 | Count       | 615                 | 1400      | 1181   | 2061  | 525    |
|        |           |       | Percent (%) | 11.7%               | 26.6%     | 22.5%  | 39.2% | 100.09 |
|        |           | 61-70 | Count       | 452                 | 876       | 621    | 1380  | 332    |
|        |           |       | Percent (%) | 13.6%               | 26.3%     | 18.7%  | 41.5% | 100.0  |
|        |           | 71-80 | Count       | 253                 | 403       | 271    | 644   | 157    |
|        |           |       | Percent (%) | 16.1%               | 25.7%     | 17.3%  | 41.0% | 100.09 |
|        |           | >80   | Count       | 92                  | 167       | 94     | 206   | 55     |
|        |           |       | Percent (%) | 16.5%               | 29.9%     | 16.8%  | 36.9% | 100.0  |
|        | Total     |       | Count       | 2968                | 7376      | 7256   | 18188 | 3578   |
|        |           |       | Percent (%) | 8.3%                | 20.6%     | 20.3%  | 50.8% | 100.0  |
| Male   | Age Group | 0-10  | Count       | 43                  | 193       | 185    | 2282  | 270    |
|        |           |       | Percent (%) | 1.6%                | 7.1%      | 6.8%   | 84.4% | 100.0  |
|        |           | 11-20 | Count       | 126                 | 533       | 671    | 3631  | 496    |
|        |           |       | Percent (%) | 2.5%                | 10.7%     | 13.5%  | 73.2% | 100.0  |
|        |           | 21-30 | Count       | 199                 | 740       | 1002   | 2658  | 459    |
|        |           |       | Percent (%) | 4.3%                | 16.1%     | 21.8%  | 57.8% | 100.0  |
|        |           | 31-40 | Count       | 252                 | 885       | 1080   | 2663  | 488    |
|        |           |       | Percent (%) | 5.2%                | 18.1%     | 22.1%  | 54.6% | 100.0  |
|        |           | 41-50 | Count       | 399                 | 1084      | 1286   | 2905  | 567    |
|        |           |       | Percent (%) | 7.0%                | 19.1%     | 22.7%  | 51.2% | 100.0  |
|        |           | 51-60 | Count       | 517                 | 1132      | 1124   | 2300  | 507    |
|        |           |       | Percent (%) | 10.2%               | 22.3%     | 22.2%  | 45.3% | 100.0  |
|        |           | 61-70 | Count       | 436                 | 779       | 672    | 1518  | 340    |
|        |           |       | Percent (%) | 12.8%               | 22.9%     | 19.7%  | 44.6% | 100.09 |
|        |           | 71-80 | Count       | 242                 | 392       | 273    | 690   | 159    |
|        |           |       | Percent (%) | 15.2%               | 24.5%     | 17.1%  | 43.2% | 100.0  |
|        |           | >80   | Count       | 56                  | 91        | 58     | 145   | 35     |
|        |           |       | Percent (%) | 16.0%               | 26.0%     | 16.6%  | 41.4% | 100.0  |
|        | Total     |       | Count       | 2270                | 5829      | 6351   | 18792 | 3324   |
|        |           |       | Percent (%) | 6.8%                | 17.5%     | 19.1%  | 56.5% | 100.09 |