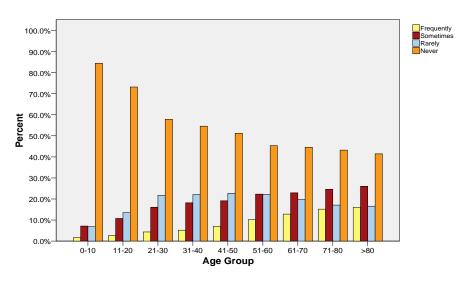

## SELF-REPORTED SHORTNESS OF BREATH IN FEMALES BY AGE GROUP

SELF-REPORTED SHORTNESS OF BREATH IN MALES BY AGE GROUP

SELF-REPORTED SHORTNESS OF BREATH IN MALES BY AGE GROUP

## SELF-REPORTED CLINICAL SYMPTOMS BY GENDER AND AGE GROUP: SHORTNESS OF BREATH

| Gender |           |       |             | Shortness Of Breath |           |        |       | Total  |
|--------|-----------|-------|-------------|---------------------|-----------|--------|-------|--------|
|        |           |       |             | Frequently          | Sometimes | Rarely | Never |        |
| Female | Age Group | 0-10  | Count       | 28                  | 129       | 152    | 2381  | 269    |
|        |           |       | Percent (%) | 1.0%                | 4.8%      | 5.7%   | 88.5% | 100.09 |
|        |           | 11-20 | Count       | 157                 | 592       | 722    | 3299  | 477    |
|        |           |       | Percent (%) | 3.3%                | 12.4%     | 15.1%  | 69.2% | 100.09 |
|        |           | 21-30 | Count       | 357                 | 1040      | 1307   | 2704  | 540    |
|        |           |       | Percent (%) | 6.6%                | 19.2%     | 24.2%  | 50.0% | 100.09 |
|        |           | 31-40 | Count       | 417                 | 1226      | 1384   | 2764  | 579    |
|        |           |       | Percent (%) | 7.2%                | 21.2%     | 23.9%  | 47.7% | 100.09 |
|        |           | 41-50 | Count       | 597                 | 1543      | 1524   | 2749  | 641    |
|        |           |       | Percent (%) | 9.3%                | 24.1%     | 23.8%  | 42.9% | 100.09 |
|        |           | 51-60 | Count       | 615                 | 1400      | 1181   | 2061  | 525    |
|        |           |       | Percent (%) | 11.7%               | 26.6%     | 22.5%  | 39.2% | 100.09 |
|        |           | 61-70 | Count       | 452                 | 876       | 621    | 1380  | 332    |
|        |           |       | Percent (%) | 13.6%               | 26.3%     | 18.7%  | 41.5% | 100.0  |
|        |           | 71-80 | Count       | 253                 | 403       | 271    | 644   | 157    |
|        |           |       | Percent (%) | 16.1%               | 25.7%     | 17.3%  | 41.0% | 100.09 |
|        |           | >80   | Count       | 92                  | 167       | 94     | 206   | 55     |
|        |           |       | Percent (%) | 16.5%               | 29.9%     | 16.8%  | 36.9% | 100.0  |
|        | Total     |       | Count       | 2968                | 7376      | 7256   | 18188 | 3578   |
|        |           |       | Percent (%) | 8.3%                | 20.6%     | 20.3%  | 50.8% | 100.0  |
| Male   | Age Group | 0-10  | Count       | 43                  | 193       | 185    | 2282  | 270    |
|        |           |       | Percent (%) | 1.6%                | 7.1%      | 6.8%   | 84.4% | 100.0  |
|        |           | 11-20 | Count       | 126                 | 533       | 671    | 3631  | 496    |
|        |           |       | Percent (%) | 2.5%                | 10.7%     | 13.5%  | 73.2% | 100.0  |
|        |           | 21-30 | Count       | 199                 | 740       | 1002   | 2658  | 459    |
|        |           |       | Percent (%) | 4.3%                | 16.1%     | 21.8%  | 57.8% | 100.0  |
|        |           | 31-40 | Count       | 252                 | 885       | 1080   | 2663  | 488    |
|        |           |       | Percent (%) | 5.2%                | 18.1%     | 22.1%  | 54.6% | 100.0  |
|        |           | 41-50 | Count       | 399                 | 1084      | 1286   | 2905  | 567    |
|        |           |       | Percent (%) | 7.0%                | 19.1%     | 22.7%  | 51.2% | 100.0  |
|        |           | 51-60 | Count       | 517                 | 1132      | 1124   | 2300  | 507    |
|        |           |       | Percent (%) | 10.2%               | 22.3%     | 22.2%  | 45.3% | 100.0  |
|        |           | 61-70 | Count       | 436                 | 779       | 672    | 1518  | 340    |
|        |           |       | Percent (%) | 12.8%               | 22.9%     | 19.7%  | 44.6% | 100.09 |
|        |           | 71-80 | Count       | 242                 | 392       | 273    | 690   | 159    |
|        |           |       | Percent (%) | 15.2%               | 24.5%     | 17.1%  | 43.2% | 100.0  |
|        |           | >80   | Count       | 56                  | 91        | 58     | 145   | 35     |
|        |           |       | Percent (%) | 16.0%               | 26.0%     | 16.6%  | 41.4% | 100.0  |
|        | Total     |       | Count       | 2270                | 5829      | 6351   | 18792 | 3324   |
|        |           |       | Percent (%) | 6.8%                | 17.5%     | 19.1%  | 56.5% | 100.09 |