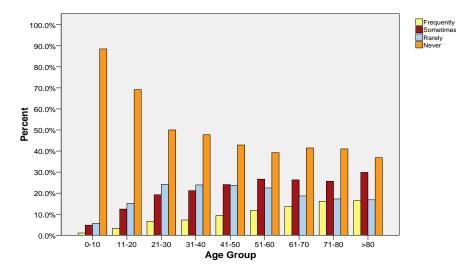

## SELF-REPORTED SHORTNESS OF BREATH IN FEMALES BY AGE GROUP

SELF-REPORTED SHORTNESS OF BREATH IN MALES BY AGE GROUP

SELF-REPORTED SHORTNESS OF BREATH IN MALES BY AGE GROUP

## SELF-REPORTED CLINICAL SYMPTOMS BY GENDER AND AGE GROUP: SHORTNESS OF BREATH

| Gender |           |       |             | Shortness Of Breath |           |        |       | Total  |
|--------|-----------|-------|-------------|---------------------|-----------|--------|-------|--------|
|        |           |       |             | Frequently          | Sometimes | Rarely | Never |        |
| Female | Age Group | 0-10  | Count       | 28                  | 129       | 152    | 2381  | 269    |
|        |           |       | Percent (%) | 1.0%                | 4.8%      | 5.7%   | 88.5% | 100.09 |
|        |           | 11-20 | Count       | 157                 | 592       | 722    | 3299  | 477    |
|        |           |       | Percent (%) | 3.3%                | 12.4%     | 15.1%  | 69.2% | 100.09 |
|        |           | 21-30 | Count       | 357                 | 1040      | 1307   | 2704  | 540    |
|        |           |       | Percent (%) | 6.6%                | 19.2%     | 24.2%  | 50.0% | 100.09 |
|        |           | 31-40 | Count       | 417                 | 1226      | 1384   | 2764  | 579    |
|        |           |       | Percent (%) | 7.2%                | 21.2%     | 23.9%  | 47.7% | 100.09 |
|        |           | 41-50 | Count       | 597                 | 1543      | 1524   | 2749  | 641    |
|        |           |       | Percent (%) | 9.3%                | 24.1%     | 23.8%  | 42.9% | 100.09 |
|        |           | 51-60 | Count       | 615                 | 1400      | 1181   | 2061  | 525    |
|        |           |       | Percent (%) | 11.7%               | 26.6%     | 22.5%  | 39.2% | 100.09 |
|        |           | 61-70 | Count       | 452                 | 876       | 621    | 1380  | 332    |
|        |           |       | Percent (%) | 13.6%               | 26.3%     | 18.7%  | 41.5% | 100.0  |
|        |           | 71-80 | Count       | 253                 | 403       | 271    | 644   | 157    |
|        |           |       | Percent (%) | 16.1%               | 25.7%     | 17.3%  | 41.0% | 100.09 |
|        |           | >80   | Count       | 92                  | 167       | 94     | 206   | 55     |
|        |           |       | Percent (%) | 16.5%               | 29.9%     | 16.8%  | 36.9% | 100.0  |
|        | Total     |       | Count       | 2968                | 7376      | 7256   | 18188 | 3578   |
|        |           |       | Percent (%) | 8.3%                | 20.6%     | 20.3%  | 50.8% | 100.0  |
| Male   | Age Group | 0-10  | Count       | 43                  | 193       | 185    | 2282  | 270    |
|        |           |       | Percent (%) | 1.6%                | 7.1%      | 6.8%   | 84.4% | 100.0  |
|        |           | 11-20 | Count       | 126                 | 533       | 671    | 3631  | 496    |
|        |           |       | Percent (%) | 2.5%                | 10.7%     | 13.5%  | 73.2% | 100.0  |
|        |           | 21-30 | Count       | 199                 | 740       | 1002   | 2658  | 459    |
|        |           |       | Percent (%) | 4.3%                | 16.1%     | 21.8%  | 57.8% | 100.0  |
|        |           | 31-40 | Count       | 252                 | 885       | 1080   | 2663  | 488    |
|        |           |       | Percent (%) | 5.2%                | 18.1%     | 22.1%  | 54.6% | 100.0  |
|        |           | 41-50 | Count       | 399                 | 1084      | 1286   | 2905  | 567    |
|        |           |       | Percent (%) | 7.0%                | 19.1%     | 22.7%  | 51.2% | 100.0  |
|        |           | 51-60 | Count       | 517                 | 1132      | 1124   | 2300  | 507    |
|        |           |       | Percent (%) | 10.2%               | 22.3%     | 22.2%  | 45.3% | 100.0  |
|        |           | 61-70 | Count       | 436                 | 779       | 672    | 1518  | 340    |
|        |           |       | Percent (%) | 12.8%               | 22.9%     | 19.7%  | 44.6% | 100.09 |
|        |           | 71-80 | Count       | 242                 | 392       | 273    | 690   | 159    |
|        |           |       | Percent (%) | 15.2%               | 24.5%     | 17.1%  | 43.2% | 100.0  |
|        |           | >80   | Count       | 56                  | 91        | 58     | 145   | 35     |
|        |           |       | Percent (%) | 16.0%               | 26.0%     | 16.6%  | 41.4% | 100.0  |
|        | Total     |       | Count       | 2270                | 5829      | 6351   | 18792 | 3324   |
|        |           |       | Percent (%) | 6.8%                | 17.5%     | 19.1%  | 56.5% | 100.09 |